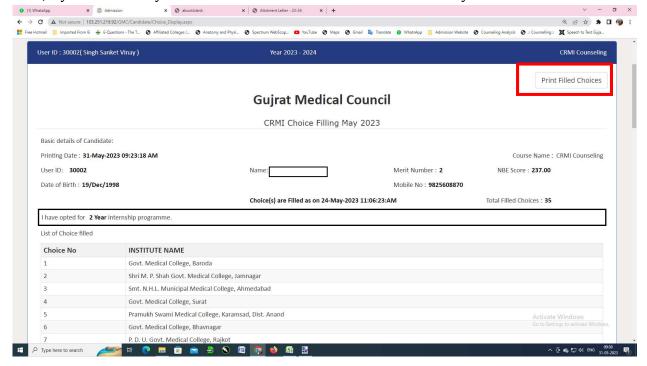

- Once you locked your filled choices you can modify/edit it after entering 14-digit PIN number and clicking on "Modify choice" till the last day and time of choice filling provided in schedule. Take printout of your final filled choices with important instructions. This printout you have to submit to the allotted college at the time of reporting.
- Online display of seat allotment and reporting to allotted college/institute/centre will be done according to the counseling schedule displayed on the website.
- Reporting at allotted college/institute/centre: After declaration of seat allotment result candidates has to generate his/her allotment letter and are mandatorily required to report within prescribed time period mentioned in counseling schedule at allotted college/institute/centre along with following documents:
  - ➤ Undertaking (Duly notarized on Indian Judicial Stamp paper of Rs.100/-) to be submitted at allotted college/institute/centre
  - ➤ Provisional Allotment Letter generated from website to be submitted at allotted college/institute/centre.
  - Printout of filled choices along with all the terms and conditions candidates have agreed to at the time of online choice filling to be submitted at allotted college/institute/centre
  - All the original documents (to be verified at allotted college/institute/centre)