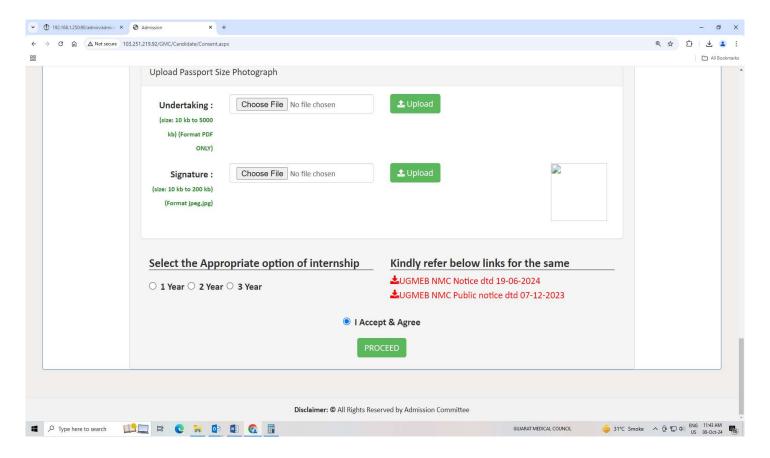

• Enter your user ID and PIN received on your mobile number and click on Login button

• Read all instructions carefully and upload scan copy of Undertaking Duly notarized on Indian Judicial Stamp paper of Rs.100/-in pdf (10 kb to 5 mb) and your signature in .jpg format (10 kb to 200 kb)

• Please Select 1 year or 2 years or 3 years, Accept & Agree and click on "proceed" button to go to choice filling page. (As per the NMC Rules/ Regulations/ Circulars/ Public Notice/ FAQ dated 07/12/2023, 11/12/2023 and other, those who have done online study/ Internship have to opt for 2 years or 3 years & those who have attended physically have to opt for 1 year of internship). Selection of 1 year or 2 years or 3 years of internship is a sole responsibility of candidate and if the candidate is required to do 3 years or 2 years of Internship as per NMC rules and has chosen less years of internship then he/she will not get MBBS Permanent Registration and he/she will not allocate additional internship later on, to be noted.