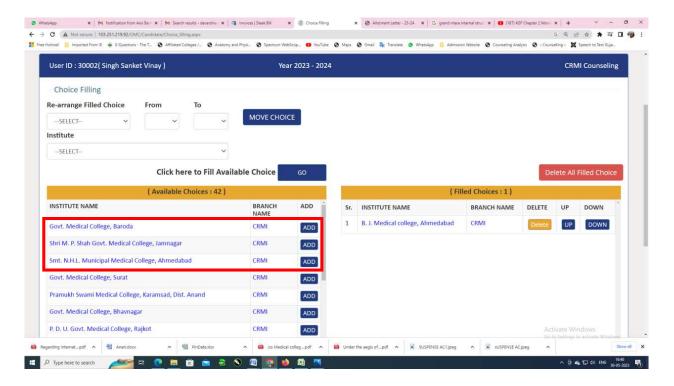

• You can see all available choices on left side, when you click on 'add' button of any college/institute, it will be added on right side. All candidates are advice to fill maximum choices.

• Once you filled choices click on "save & exit" button and lock your choice by entering your 14-digit PIN number and click on "Lock choices" button. Your filled choices will be automatically locked on 09/05/2024 at 12:00 noon, if you fail to lock your filled choices and that will be considered as your final choices.