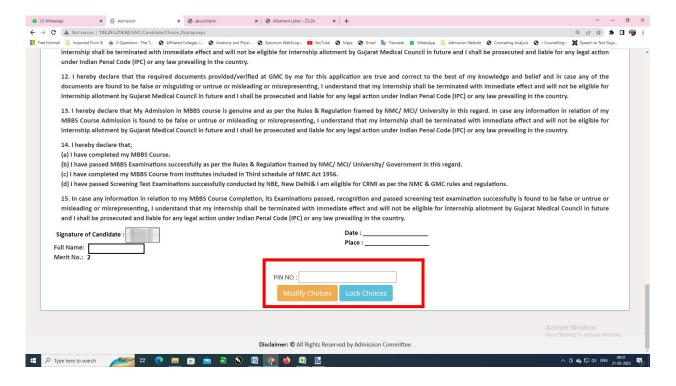

- Once you locked your filled choices you can modify/edit it after entering 14-digit PIN number and clicking on "Modify choice" till the last day and time of choice filling provided in schedule. Take printout of your final filled choices with important instructions. This printout you have to submit to the allotted college at the time of reporting.
- Online display of seat allotment and reporting to allotted college/institute/centre will be done according to the counseling schedule displayed on the website.
- Reporting at allotted college/institute/centre: After declaration of seat allotment result candidates has to generate his/her allotment letter and are mandatorily required to report within prescribed time period mentioned in counseling schedule at allotted college/institute/centre along with following documents:
  - ➤ Undertaking (Duly notarized on Indian Judicial Stamp paper of Rs.100/-) to be submitted at allotted college/institute/centre
  - ➤ Provisional Allotment Letter generated from website to be submitted at allotted college/institute/centre.
  - Printout of filled choices along with all the terms and conditions candidates have agreed to at the time of online choice filling to be submitted at allotted college/institute/centre
  - All the original documents (to be verified at allotted college/institute/centre)