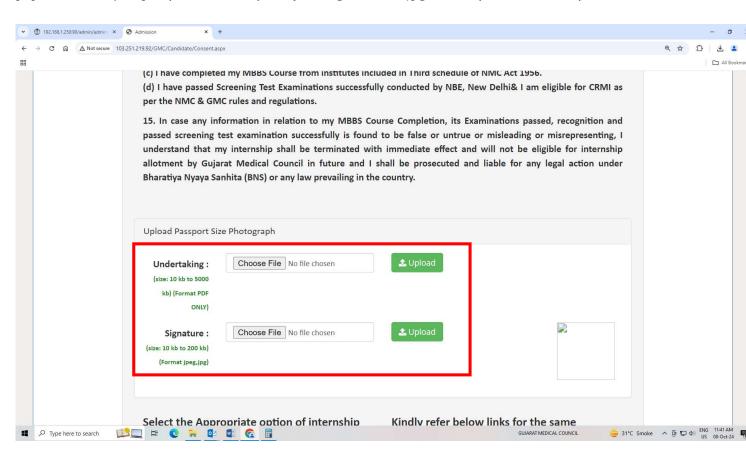

• Enter your user ID and PIN received on your mobile number and click on Login button

• Read all instructions carefully and upload scan copy of Undertaking Duly notarized on Indian Judicial Stamp paper of Rs.100/-in pdf (10 kb to 5 mb) and your signature in .jpg format (10 kb to 200 kb)