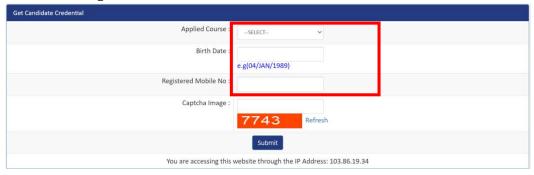

GET Login Credential

Candidate Registration/Login

• Click on GET login Credential:

- Select CRMI, Enter your date of birth and Mobile Number (Please disable DND services from your mobile before going to choice filling) provided during online registration and Enter Captcha.
- You will receive User ID and 14 digit PIN received on your mobile (Please save User ID and 14 digit PIN for future login and do not share with any unauthorized person.)
- Click on Home button at top left corner and then click on candidate registration/login