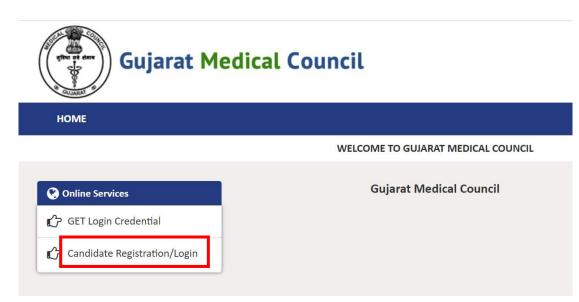

## Online Registration:

- Visit Website: http://www.gmcgujarat.org
- Click on link provided for choice filling:
- You will be redirected to choice filling website

HOME

WELCOME TO GUJARAT MEDICAL COUNCIL

Gujarat Medical Council

GET Login Credential

Candidate Registration/Login

• Click on GET login Credential:

- Select CRMI, Enter your date of birth and Mobile Number (Please disable DND services from your mobile before going to choice filling) provided during online registration and Enter Captcha.
- You will receive User ID and 14 digit PIN received on your mobile (Please save User ID and 14 digit PIN for future login and do not share with any unauthorized person.)
- Click on Home button at top left corner and then click on candidate registration/login